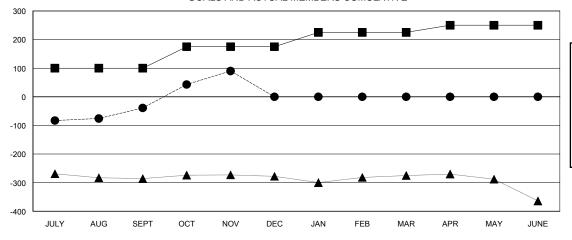

## GOALS AND ACTUAL MEMBERS CUMULATIVE

| -    | CURRENT YEAR GOALS FOR | NEV |
|------|------------------------|-----|
| /EMB | EDS                    |     |

- CURRENT YEAR ACTUAL MEMBERS

- ▲ - LAST YEAR ACTUAL MEMBERS

|                         |                       | Members                             |                    |                  |  |
|-------------------------|-----------------------|-------------------------------------|--------------------|------------------|--|
|                         | RESULTS FOR 2014-2015 |                                     |                    |                  |  |
| QUARTER                 | NEW MEMBER<br>GOAL    | CHARTER AND<br>NEW MEMBERS<br>ADDED | DROPPED<br>MEMBERS | NET<br>GAIN/LOSS |  |
| JULY/AUG/SEPT           | 100<br>75             | 73<br>133                           | 112<br>4           | -39<br>129       |  |
| OCT/NOV/DEC JAN/FEB/MAR | 50                    | 0                                   | 0                  | 0                |  |
| APR/MAY/JUNE            | 25                    | 0                                   | 0                  | 0                |  |