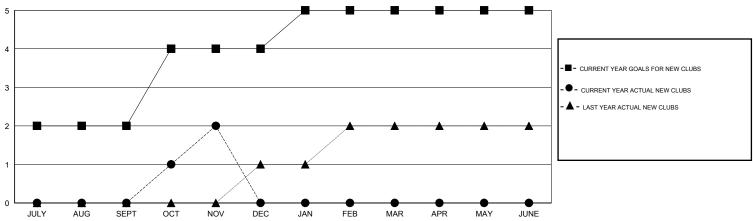

#### GOALS AND ACTUAL NEW CLUBS CUMULATIVE

# GMT: Mahesh Pasqual LOCATION INDIA GMT CA 6

| Clubs         |                       |           |                  |                  |  |
|---------------|-----------------------|-----------|------------------|------------------|--|
|               | RESULTS FOR 2014-2015 |           |                  |                  |  |
| QUARTER       | NEW CLUB<br>GOAL      | NEW CLUBS | DROPPED<br>CLUBS | NET<br>GAIN/LOSS |  |
| JULY/AUG/SEPT | 2                     | 0         | 1                | -1               |  |
| OCT/NOV/DEC   | 2                     | 2         | 0                | 2                |  |
| JAN/FEB/MAR   | 1                     | 0         | 0                | 0                |  |
| APR/MAY/JUNE  | 0                     | 0         | 0                | 0                |  |